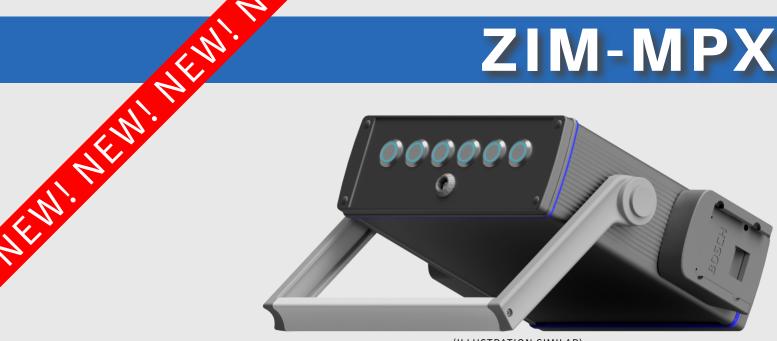

## ZIM-MPX

(ILLUSTRATION SIMILAR)

## World first! Our robust Mobile Power Box for easy commissioning, troubleshooting, service on 24V components or for supplying external electrical consumers (e.g. switching valves, electrical circuits, amplifier modules,

## Technical data:

IP protection class:

**IP67** 

Input voltage:

etc.).

80-264VAC or 18VDC

Output voltage:

24VDC

Battery mount:

up to 2x BOSCH ProCore 18V

 Number of outputs: Packaging:

6x M12 each 2A + 1x 4A ZIM-BOXX (stackable,

Sortimo compatible)

Untertürkheimer Str. 9 66117 Saarbrücken

Rufen Sie uns an +49 681 58007-0